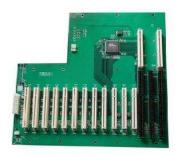

## **Features**

Slot Number: 1 ISA, 12PCI, 2 PICMG Support AT and ATX power supply

**ART-MB3** 

ART-MB2 is a 20-slot passive backplane, it has a single system and 14 ISA, 4 PCI, 2 PICMG slots. It supports AT and ATX power supply, apply to ART710 and ART720 chassis