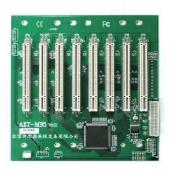

## **INDUSTRIAL COMPUTER BACKPLANE**

Slot Number: 8 PCI interface: 8

Support Power Supply: ATX

**ART-MB5** 

ART-MB3 is a 14-slot passive backplane, it has a single system and 1 ISA, 12PCI, 2 PICMG slots. It supports AT and ATX power supply, apply to ART710 and ART720 chassis.