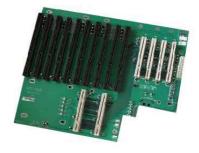

## **Features**

System parameters: 1

Slot Number: 14 ISA, 4 PCI, 2 PICMG Size: 417\*260 mm (16.42" \* 10.24")

**ART-MB2** 